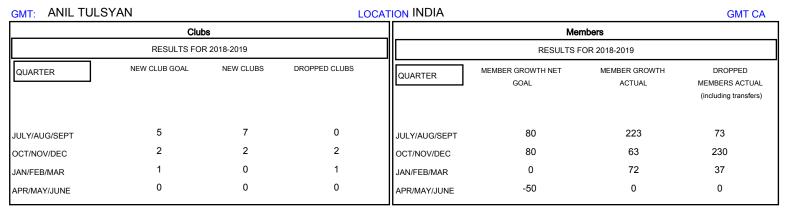

## GOALS AND ACTUAL NEW CLUBS CUMULATIVE

| DROPPED CLUBS: 3  DROPPED MEMBERS |     | 35 CLUBS OF 83 ADDED 1 OR MORE NEW MEMBERS | GENDER DIST  MALE  FEMALE  Women Percentage | RIBUTION<br>1,931 (65.02%)<br>1,039 (34.98%)<br>e Fiscal Year Goal: 38% |       |
|-----------------------------------|-----|--------------------------------------------|---------------------------------------------|-------------------------------------------------------------------------|-------|
| DECEASED                          | 1   | CLICK HERE FOR CUMULATIVE  MEMBERSHIP DATA | TOTAL FAMILY UNIT MEMBERS 2                 |                                                                         | 2,048 |
| CLUB CANCELLED                    | 54  |                                            | FAMILY MEMBERS PAYING HALF 1,18 DUES        |                                                                         | 4.400 |
| OTHER                             | 285 |                                            |                                             |                                                                         | 1,189 |
| TOTAL                             | 340 |                                            |                                             |                                                                         |       |