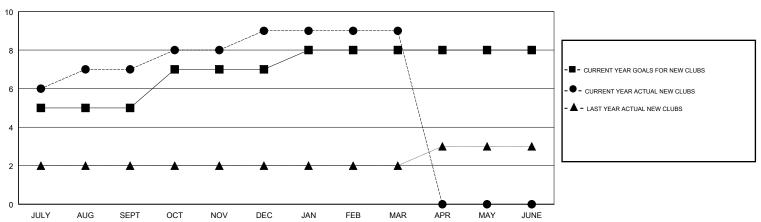

## GOALS AND ACTUAL NEW CLUBS CUMULATIVE

| DROPPED CLUBS: 3  DROPPED MEMBERS |     | 35 CLUBS OF 83 ADDED 1 OR MORE NEW MEMBERS | GENDER DIST  MALE  FEMALE  Women Percentage | RIBUTION<br>1,931 (65.02%)<br>1,039 (34.98%)<br>e Fiscal Year Goal: 38% |       |
|-----------------------------------|-----|--------------------------------------------|---------------------------------------------|-------------------------------------------------------------------------|-------|
| DECEASED                          | 1   | CLICK HERE FOR CUMULATIVE  MEMBERSHIP DATA | TOTAL FAMILY UNIT MEMBERS 2                 |                                                                         | 2,048 |
| CLUB CANCELLED                    | 54  |                                            | FAMILY MEMBERS PAYING HALF 1,18 DUES        |                                                                         | 4.400 |
| OTHER                             | 285 |                                            |                                             |                                                                         | 1,189 |
| TOTAL                             | 340 |                                            |                                             |                                                                         |       |