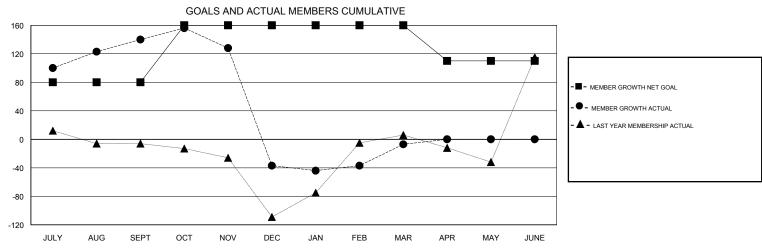

## GOALS AND ACTUAL NEW CLUBS CUMULATIVE

| DROPPED CLUBS: 3  DROPPED MEMBERS |     | 35 CLUBS OF 83 ADDED 1 OR MORE NEW MEMBERS | GENDER DIST  MALE  FEMALE  Women Percentage | RIBUTION<br>1,931 (65.02%)<br>1,039 (34.98%)<br>e Fiscal Year Goal: 38% |       |
|-----------------------------------|-----|--------------------------------------------|---------------------------------------------|-------------------------------------------------------------------------|-------|
| DECEASED                          | 1   | CLICK HERE FOR CUMULATIVE  MEMBERSHIP DATA | TOTAL FAMILY UNIT MEMBERS 2                 |                                                                         | 2,048 |
| CLUB CANCELLED                    | 54  |                                            | FAMILY MEMBERS PAYING HALF 1,18 DUES        |                                                                         | 4.400 |
| OTHER                             | 285 |                                            |                                             |                                                                         | 1,189 |
| TOTAL                             | 340 |                                            |                                             |                                                                         |       |